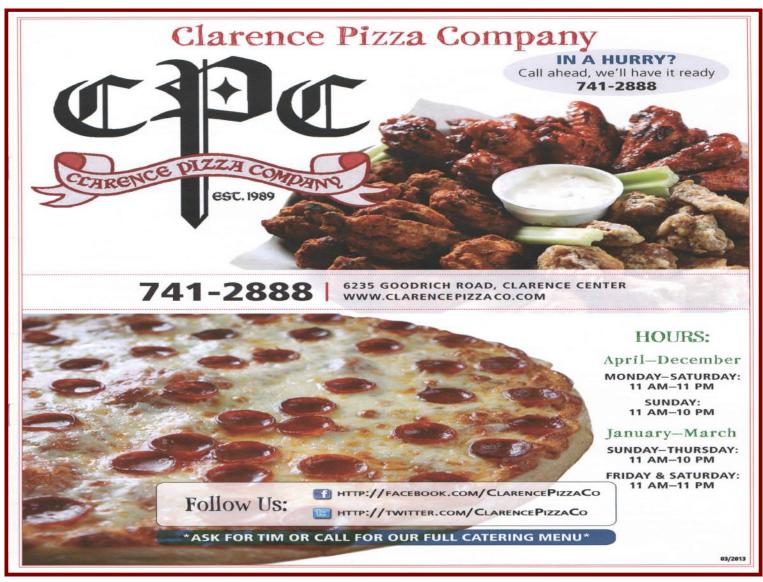

most \$ 12 one size fits most \$ 12

#### Kids:

Blue short sleeve t-shirt M-L-XL \$ 10

#### **Other items:**

Long sleeve nylon wind breaker navy blue \$25 (L-XL only)

Printed: t-shirt

Embroidered: sweatshirt, bb cap, knit caps, skull cap, wind breaker

To purchase apparel, please email us at: <a href="mailto:snoseekers@yahoo.com">snoseekers@yahoo.com</a> or call us at 741-NESS

Please include: name, address, phone number and items wanted.







# Francis W. King Petroleum Products, Inc.

7871 Transit Rd.
East Amherst, NY 14051
716-636-3160
Fax: 716-636-3690

#### We Provide:

Fuel Oil
Gasoline
Diesel Fuel
Kerosene
Burner Service

Residential
Commercial
Metered Service
Automatic Delivery

Serving Buffalo & Suburbs

For Prompt Service please call

716-636-3160



#### **APRIL 2016**





#### MEMBERSHIP APPLICATION

APRIL 2016- MARCH 2017

www.snoseekers.com (716) 741-NESS (6377)



VOUCHER #:\_\_\_\_\_

Date: \_\_\_\_\_ Check #:\_\_\_\_

Cash:\_\_\_\_\_

Amount:

| If a family manharship include: