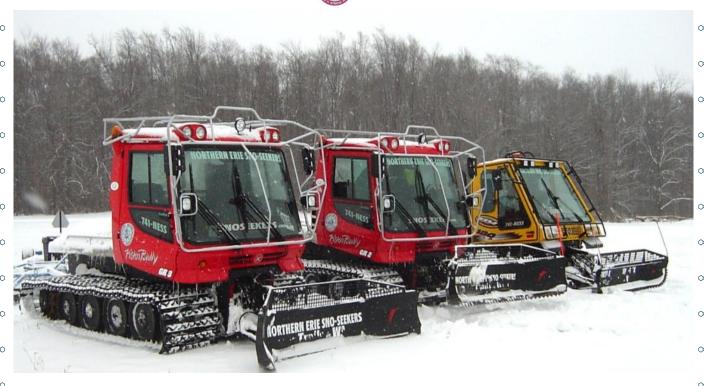

# APRIL 2016 NEWSLETTER

www.snoseekers.com SNO-PHONE: 741-NESS (6377)

Northern Erie Sno-Seekers PO Box 167 Akron, NY 14001 (716)741-NESS

# 

Member of the New York State Snowmobile Association and Erie County Federation of Snowmobile Clubs Non-profit groups dedicated to the safe and responsible use of snowmobiles



### **NESS EXPRESS**



#### **APRIL 2016**

#### **Club Officers**

**President:** Al Wolbert **Vice President:** -

Secretary: Robyn Cierniak
Treasurer: Rich McNamara
Sergeant of Arms: Jeff Wilson

**Trail Coordinator:** 

**Board Member:** Dan Dressel

**Board Member:** Andrew Braunscheidel

**Board Member:** Ron Watts

Board Member: Jake Kelkenberg Board Member: Shannon Landow Board Member: Chantel Dirschedl Board Member: Jake Anderson

#### **Committees**

**Legal Committee** Chairperson: Al W.

**Emergency Response Committee** 

Chairperson: Open

**Marketing & Adv Committee** 

Chairperson: Open

**Fundraising Committee** 

Chairperson: Open

**Social/PR Committee** Chairperson: Frank S.

**Membership Committee** 

Chairperson: Rich M.

**Groomer/Equipment Committee** 

Chairperso