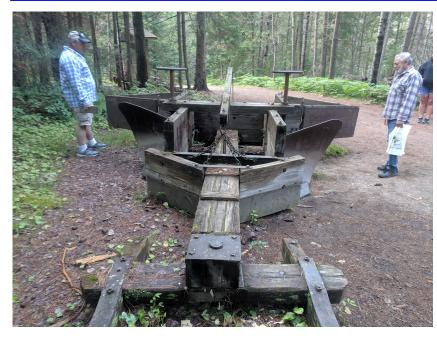

TxT: 622-8121 or snoseekers14001@gmail.com

On a summer vacation hike in Ontario, Canada I stumbled across this jem ! After some research, I found out it's the very first known trail groomer. It's so old, it's horse drawn, and it groomed trails before snowmobiles were invented ! Turns out those crazy Canadians built, and perfected snow trail groomers b e f o r e th e r e w e r e e v e n snowmobiles to enjoy flat trails ! It's no joke, the story is 100% true.

In the 1800's loggers in northern Ontario, Canada had to deal with a lot of snow in the winter. They built these groomers to keep the roads through the bush country flat and smooth, so they could haul bigger loads of logs with out the danger of tipping over. This particular groomer is on display in a provincial park, on a marked hiking trail. If you've seen it in person, let me know ! ~Ron~