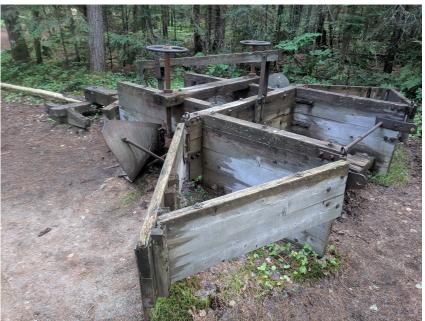

TxT: 622-8121 or snoseekers14001@gmail.com

On a summer vacation hike in Ontario, Canada I stumbled across this jem ! After some research, I found out it's the very first known trail groomer. It's so old, it's horse drawn, and it groomed trails before snowmobiles were invented ! Turns out those crazy Canadians built, and perfected snow trail groomers b e f o r e th e r e w e r e e v e n snowmobiles to enjoy flat trails ! It's no joke, the story is 100% true.

In the 1800's loggers in northern Ontario, Canada had to deal with a lot of snow in the winter. They built these groomers to keep the roads through the bush country flat and smooth, so they could haul bigger loads of logs with out the danger of tipping over. This particular groomer is on display in a provincial park, on a marked hiking trail. If you've seen it in person, let me know ! ~Ron~